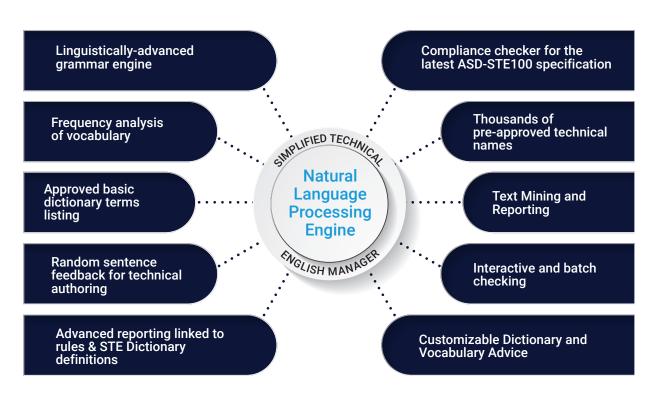

## SIMPLIFYING DOCUMENT DEVELOPMENT

STEC is a comprehensive yet easy-to-use application that reduces the amount of time needed in the document development process. Using a standards-based approach, document authors get immediate feedback on their composition from the Vocabulary Management System and Profiler. The application provides a more efficient process that is less error-prone and allows for reusability of documentation when translating to different languages.

## STEM AUTHORING FEEDBACK

- Sentence Structure Feedback
- Batch File Capability (Output can be saved in PDF format)
- Microsoft Word Integration