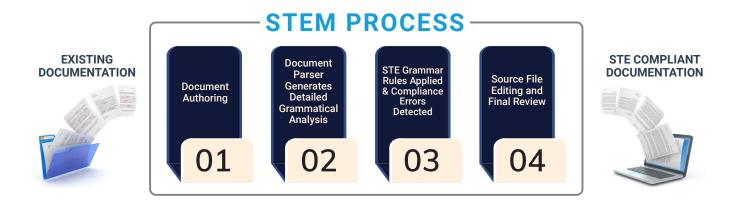

## SIMPLIFYING DOCUMENT DEVELOPMENT

STEC is a comprehensive yet easy-to-use application that reduces the amount of time needed in the document development process. Using a standards-based approach, document authors get immediate feedback on their composition from the Vocabulary Management System and Profiler. The application provides a more efficient process that is less error-prone and allows for reusability of documentation when translating to different languages.